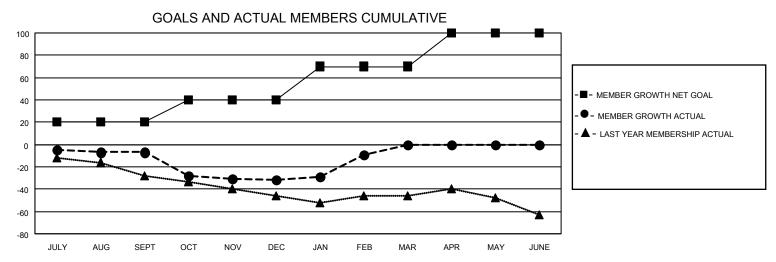

## MONTHLY MEMBERSHIP PROGRESS REPORT

LOCATION ONTARIO District A 15 Results as of: 2/28/2023

| Clubs RESULTS FOR 2022-2023 |   |   |   | Members RESULTS FOR 2022-2023 |    |    |    |
|-----------------------------|---|---|---|-------------------------------|----|----|----|
|                             |   |   |   |                               |    |    |    |
| JULY/AUG/SEPT               | 0 | 0 | 0 | JULY/AUG/SEPT                 | 20 | 24 | 28 |
| OCT/NOV/DEC                 | 0 | 0 | 1 | OCT/NOV/DEC                   | 20 | 42 | 65 |
| JAN/FEB/MAR                 | 0 | 0 | 0 | JAN/FEB/MAR                   | 30 | 47 | 21 |
| APR/MAY/JUNE                | 0 | 0 | 0 | APR/MAY/JUNE                  | 30 | 0  | 0  |